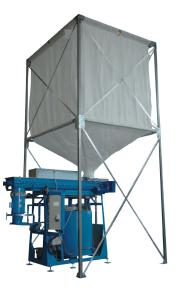

Fully equipped and products in bag.

POLITERM Evolution coating and begging plant for EPS beads for lightweight and thermal insulating concrete.

www.youtube.com/user/EDILTECOvideo